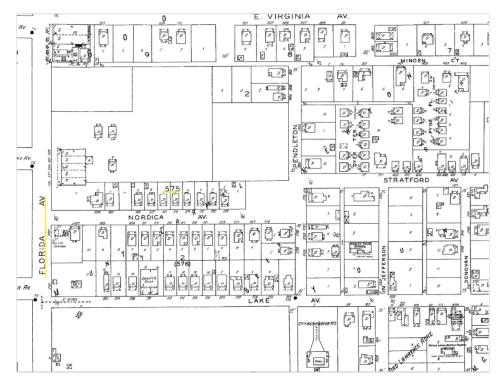

#### Worksheet C

3 - 1901 Map of Zion Cemetery

4 - 1922 Sanborn Insurance Map showing the Zion Cemetery.

5 - 1931 Sanborn Insurance Map showing the region of the Zion Cemetery. **What differences do you notice on the map? What might be causing those difference?** 