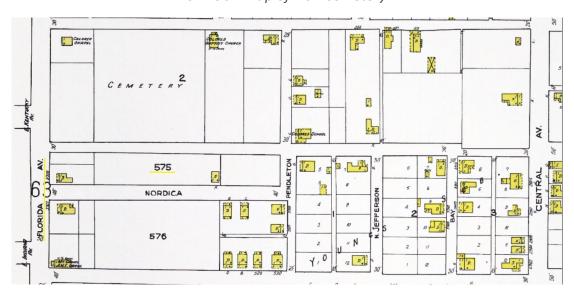

#### Worksheet C

3 - 1901 Map of Zion Cemetery

4 - 1922 Sanborn Insurance Map showing the Zion Cemetery.

5 - 1931 Sanborn Insurance Map showing the region of the Zion Cemetery. **What differences do you notice on the map? What might be causing those difference?** 