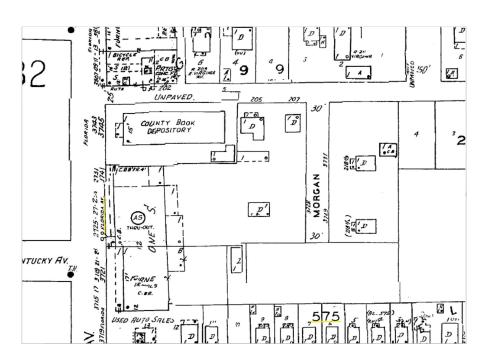

6 - 1951 Sanborn Insurance Map showing the region of the Zion Cemetery. **What differences do you notice between the three maps?** 